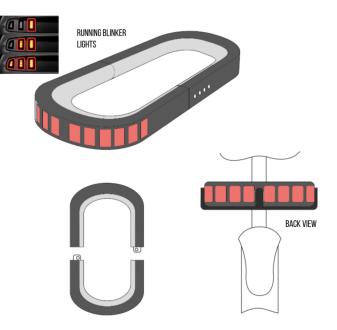

# Handlebar Controller

- > Left and right buttons to control lights
- LED Headlight
- Lock Module
  - > Left and right LED panels
  - Smartphone-enabled locking mechanism

# LED Panels

 Left or right LED panel will light up based on button input from handlebar controller