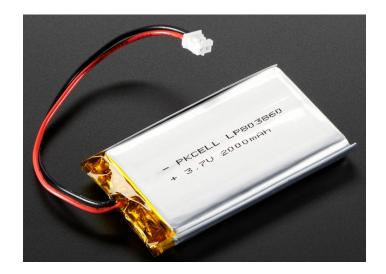

# S-LINQ DDR



Brendan Liao, Chase Zimmerman





# **Product Features**

# Handlebar Controller

- > Left and right buttons to control lights
- LED Headlight
- Lock Module
  - > Left and right LED panels
  - Smartphone-enabled locking mechanism











#### Microcontroller and Bluetooth Module



#### EMB1061



Battery

#### Li-Polymer 803860 2000mAh







# Handlebar Controller

Microcontroller

 Communicates user commands (via buttons) to Lock Module

**Button Mapping** 

 Left and right buttons control their respective blinkers

LED Headlight is always on







# Lock Module

Microcontroller

- Uses bluetooth chip to interface with both handlebar controller and smartphone
- Uses GPS module to track bike

# LED Panels

 Left or right LED panel will light up based on button input from handlebar controller

# Lock

 Can unlock from smartphone, otherwise will remain locked













# **Smartphone Integration / GPS**

Main Functions

- > Monitor equipment battery life
- Remote unlocking
- GPS Monitoring

# **GPS** Functions

- Monitor position of bike
- Metrics such as speed and distance travelled







# Costs

| Microcontroller<b