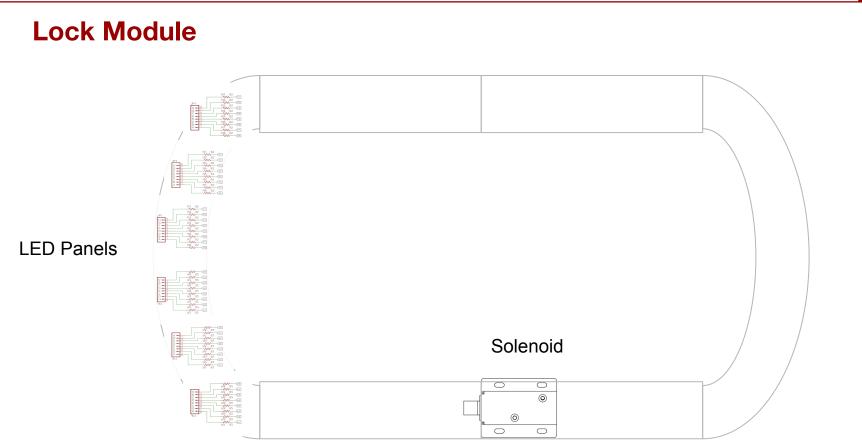

# Handlebar Controller

- > Left and right buttons to control lights
- LED Headlight
- Lock Module
  - > Left and right LED panels
  - Smartphone-enabled locking mechanism

# Lock Module

Microcontroller

- Uses bluetooth chip to interface with both handlebar controller and smartphone
- Uses GPS module to track bike

# LED Panels

 Left or right LED panel will light up based on button input from handlebar controller

# Lock

 Can unlock from smartphone, otherwise will remain locked