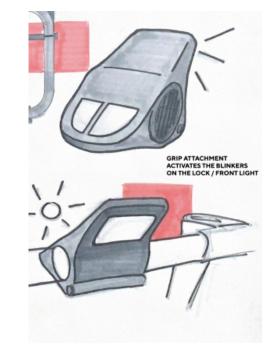

# Handlebar Controller

- > Left and right buttons to control lights
- LED Headlight
- Lock Module
  - > Left and right LED panels
  - Smartphone-enabled locking mechanism

# Handlebar Controller

Microcontroller

 Communicates user commands (via buttons) to Lock Module

**Button Mapping** 

 Left and right buttons control their respective blinkers

LED Headlight is always on