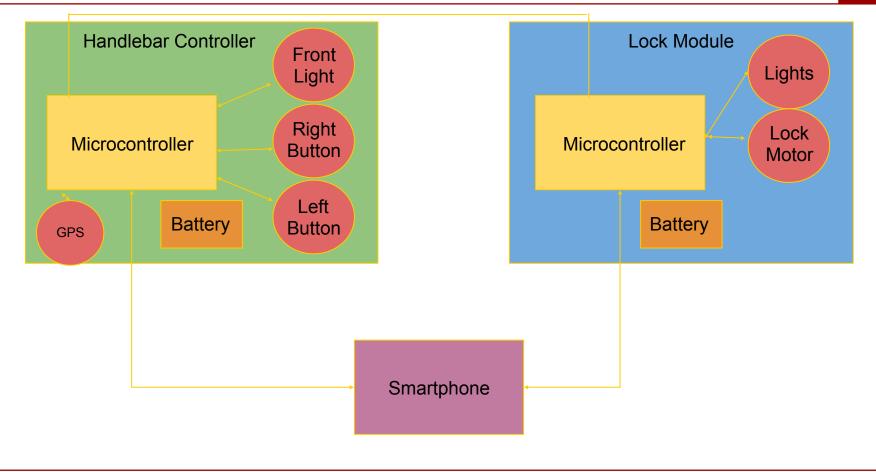

# Handlebar Controller

- > Left and right buttons to control lights
- LED Headlight
- Lock Module
  - > Left and right LED panels
  - Smartphone-enabled locking mechanism

# Handlebar Controller

Microcontroller

 Communicates user commands (via buttons) to Lock Module

**Button Mapping** 

 Left and right buttons control their respective blinkers

LED Headlight is always on

# Lock Module

Microcontroller

- Uses bluetooth chip to interface with both handlebar controller and smartphone
- Uses GPS module to track bike

# LED Panels

 Left or right LED panel will light up based on button input from handlebar controller

# Lock

 Can unlock from smartphone, otherwise will remain locked